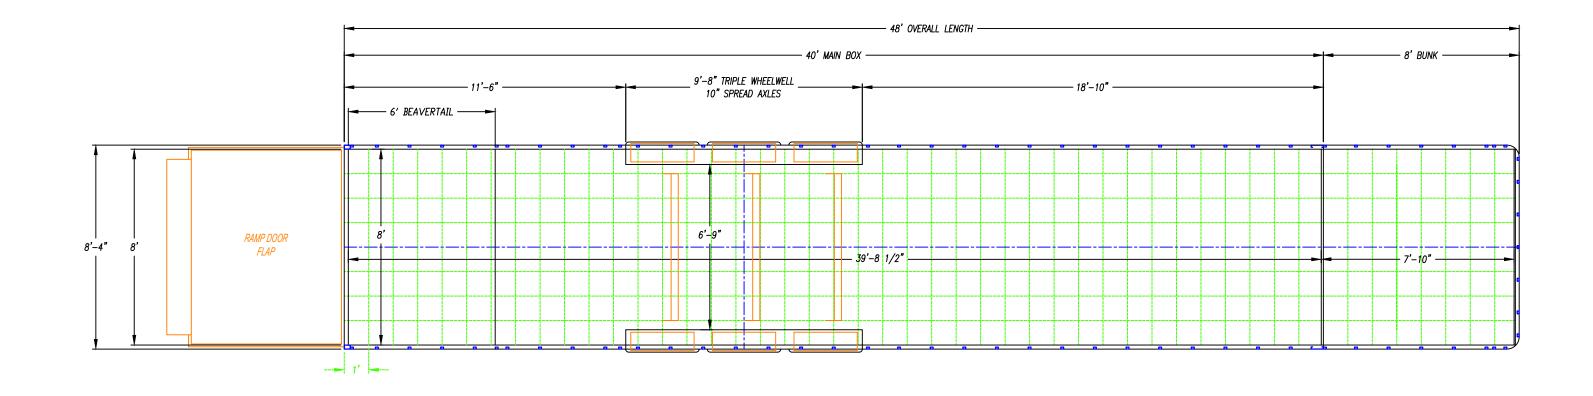

| 8.546TR                    |                                                                                                             |
|----------------------------|-------------------------------------------------------------------------------------------------------------|
| <sup>date –</sup> 06/15/23 |                                                                                                             |
|                            | PORATED IS THE PROPERTY OF <u>UNITED</u><br>WHOLE OR IN PART FOR ANY OTHER<br><u>UNITED TRAILERS LLC.</u> . |