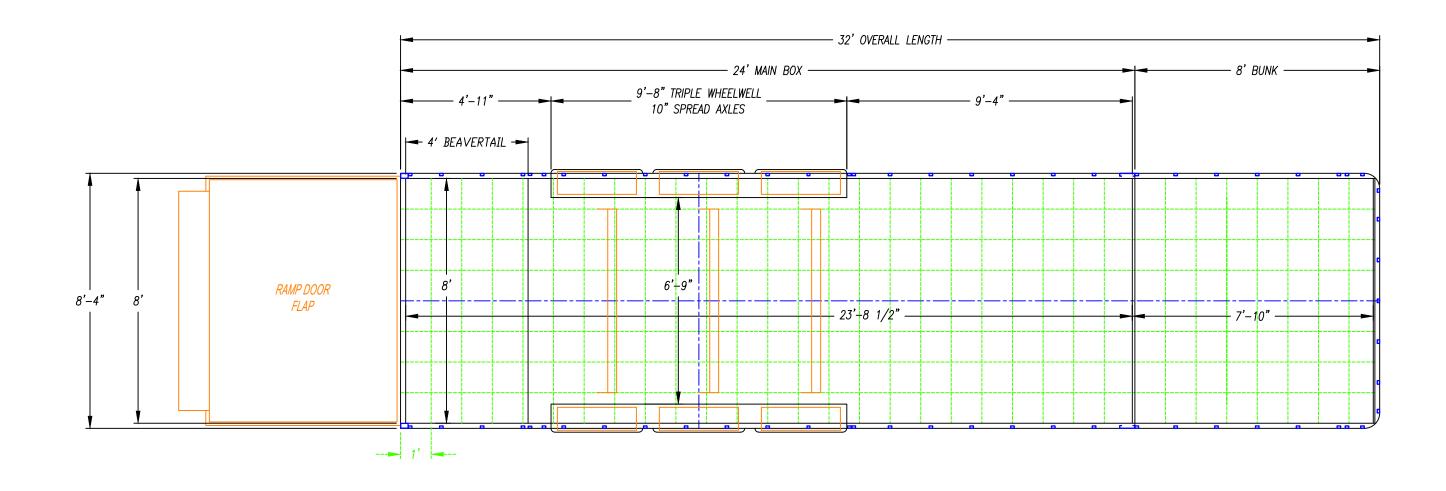

ate –</sup> 06/15/23 |                                                                                                             |
|                            | PORATED IS THE PROPERTY OF <u>UNITED</u><br>WHOLE OR IN PART FOR ANY OTHER<br><u>UNITED TRAILERS LLC.</u> . |





| 8.532TA         |                                                                                                             |
|-----------------|-------------------------------------------------------------------------------------------------------------|
| date - 06/14/23 |                                                                                                             |
|                 | PORATED IS THE PROPERTY OF <u>UNITED</u><br>WHOLE OR IN PART FOR ANY OTHER<br><u>UNITED TRAILERS LLC.</u> . |





| 8.532TR         |                                                                                                             |
|-----------------|-------------------------------------------------------------------------------------------------------------|
| date - 06/14/23 |                                                                                                             |
|                 | PORATED IS THE PROPERTY OF <u>UNITED</u><br>WHOLE OR IN PART FOR ANY OTHER<br><u>UNITED TRAILERS LLC.</u> . |





| 8.534TA         |                                                                                                             |
|-----------------|-------------------------------------------------------------------------------------------------------------|
| date - 06