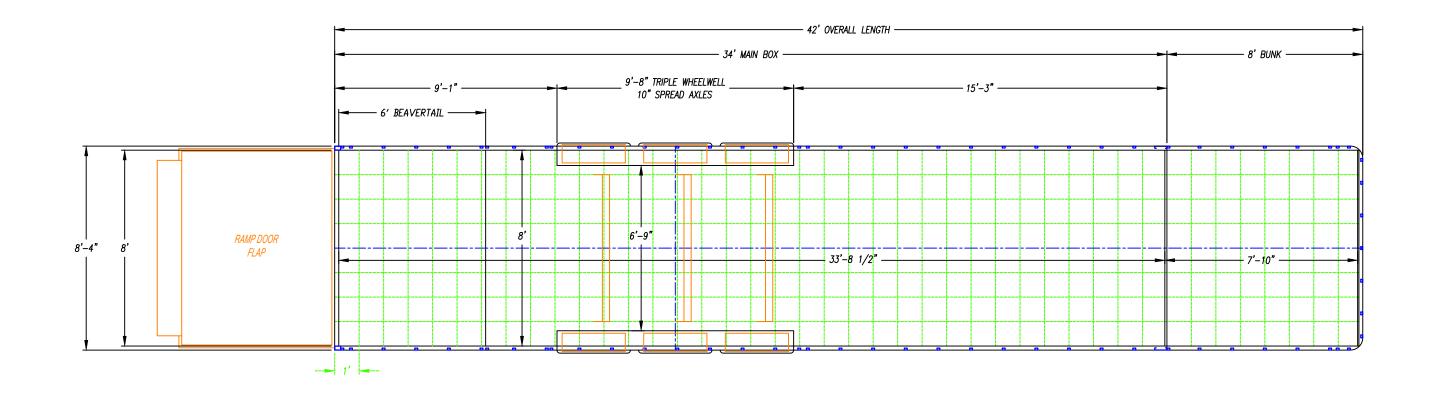

|
|                 | PORATED IS THE PROPERTY OF <u>UNITED</u><br>WHOLE OR IN PART FOR ANY OTHER<br><u>UNITED TRAILERS LLC.</u> . |





| 8.540TR                    |                                                                                                             |
|----------------------------|-------------------------------------------------------------------------------------------------------------|
| <sup>date –</sup> 06/15/23 |                                                                                                             |
|                            | PORATED IS THE PROPERTY OF <u>UNITED</u><br>WHOLE OR IN PART FOR ANY OTHER<br><u>UNITED TRAILERS LLC.</u> . |













| 8.544TR         |                                                                                                             |
|-----------------|-------------------------------------------------------------------------------------------------------------|
| date - 06/15/23 |                                                                                                             |
|                 | PORATED IS THE PROPERTY OF <u>UNITED</u><br>WHOLE OR IN PART FOR ANY OTHER<br><u>UNITED TRAILERS LLC.</u> . |





| 8.546TR                    |                                                                                                             |
|----------------------------|------------------------------------------------------------------------------------------------