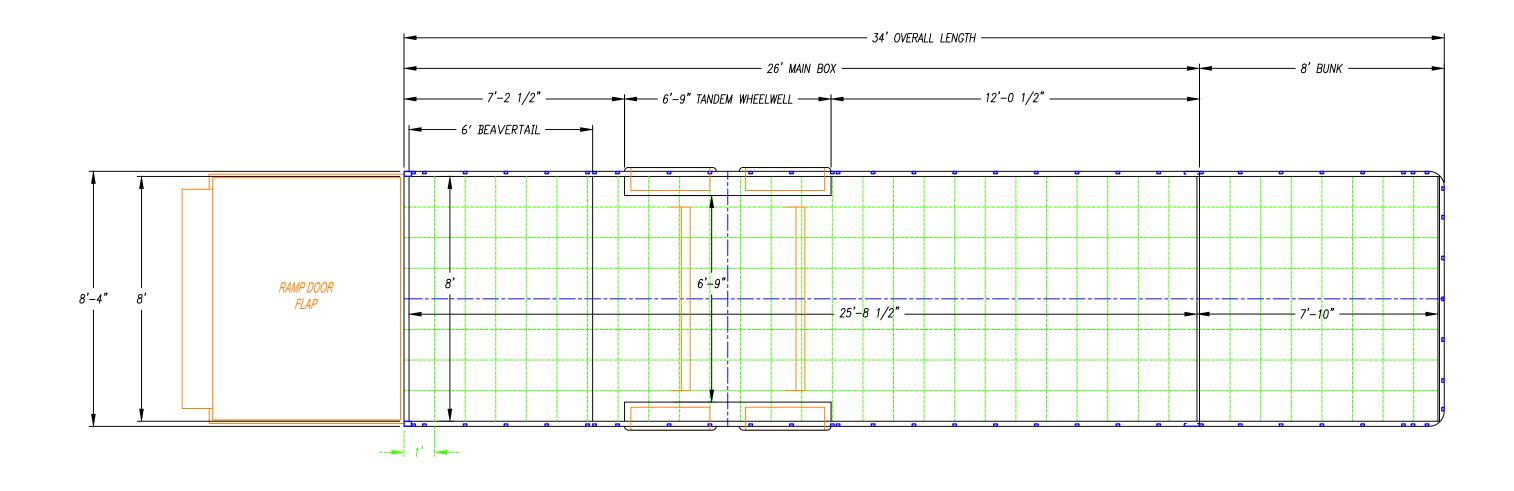

------------|
| date - 06/14/23 |                                                                                                             |
|                 | PORATED IS THE PROPERTY OF <u>UNITED</u><br>WHOLE OR IN PART FOR ANY OTHER<br><u>UNITED TRAILERS LLC.</u> . |





| 8.532TR         |                                                                                                             |
|-----------------|-------------------------------------------------------------------------------------------------------------|
| date - 06/14/23 |                                                                                                             |
|                 | PORATED IS THE PROPERTY OF <u>UNITED</u><br>WHOLE OR IN PART FOR ANY OTHER<br><u>UNITED TRAILERS LLC.</u> . |





| 8.534TA         |                                                                                                             |
|-----------------|-------------------------------------------------------------------------------------------------------------|
| date - 06/14/23 |                                                                                                             |
|                 | PORATED IS THE PROPERTY OF <u>UNITED</u><br>WHOLE OR IN PART FOR ANY OTHER<br><u>UNITED TRAILERS LLC.</u> . |





| 8.534TR                                                                   |             |                    |  |
|---------------------------------------------------------------------------|-------------|--------------------|--|
| date - 06/14/23