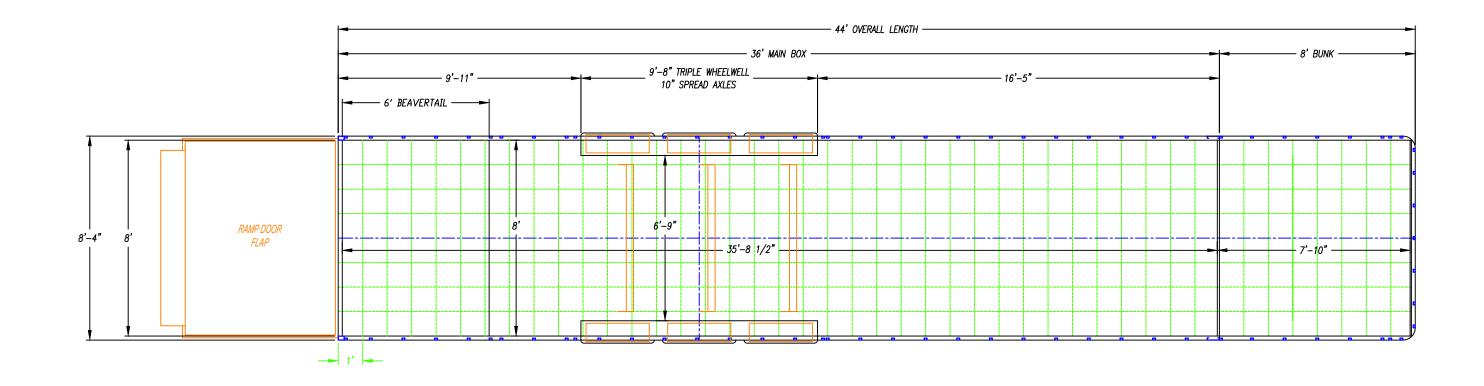

|
|                 | PORATED IS THE PROPERTY OF <u>UNITED</u><br>WHOLE OR IN PART FOR ANY OTHER<br><u>UNITED TRAILERS LLC.</u> . |





| 8.540TR                    |                                                                                                             |
|----------------------------|-------------------------------------------------------------------------------------------------------------|
| <sup>date –</sup> 06/15/23 |                                                                                                             |
|                            | PORATED IS THE PROPERTY OF <u>UNITED</u><br>WHOLE OR IN PART FOR ANY OTHER<br><u>UNITED TRAILERS LLC.</u> . |













| 8.544TR         |                                                                                                             |
|-----------------|-------------------------------------------------------------------------------------------------------------|
| date - 06/15/23 |                                                                                                             |
|                 | PORATED IS THE PROPERTY OF <u>UNITED</u><br>WHOLE OR IN PART FOR ANY OTHER<br><u>UNITED TRAILERS LLC.</u> . |





| 8.546TR                    |                                                                                                             |
|----------------------------|----------------------------------------------------------------------------------------------------