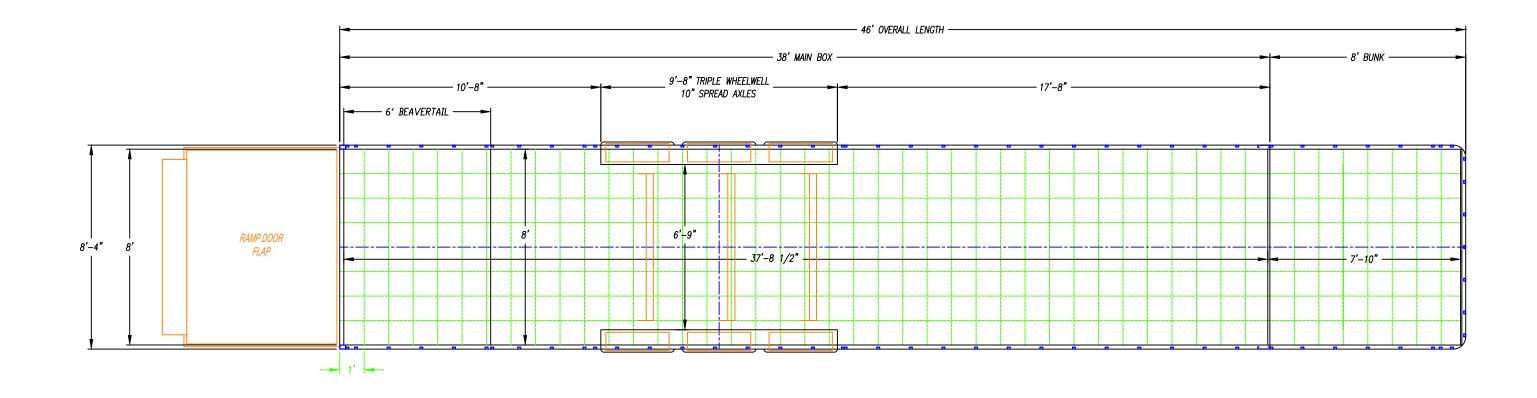

| 8.544TR         |                                                                                                             |
|-----------------|-------------------------------------------------------------------------------------------------------------|
| date - 06/15/23 |                                                                                                             |
|                 | PORATED IS THE PROPERTY OF <u>UNITED</u><br>WHOLE OR IN PART FOR ANY OTHER<br><u>UNITED TRAILERS LLC.</u> . |