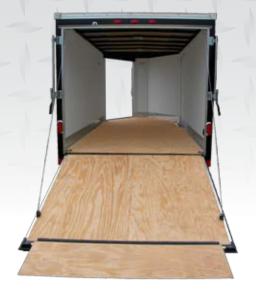

#### Interior

3/4" Plywood Floor Rope Ties (ATV) Ski Hold Downs 5.2MM White Vinyl Wall Liner 6" ATP Kick Plate

# Door

32" Barlock Side Door Ramp Door with Spring for Wedge Front Rear Ramp Door with Spring & Flap