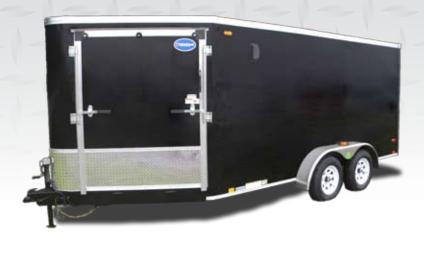

#### Exterior

.030 Smooth Aluminum Exterior ATP Stone Guard Glued Exterior 1 Pair of TSR Vents

# Door

32" Barlock Side Door Ramp Door with Spring for Wedge Front Rear Ramp Door with Spring & Flap